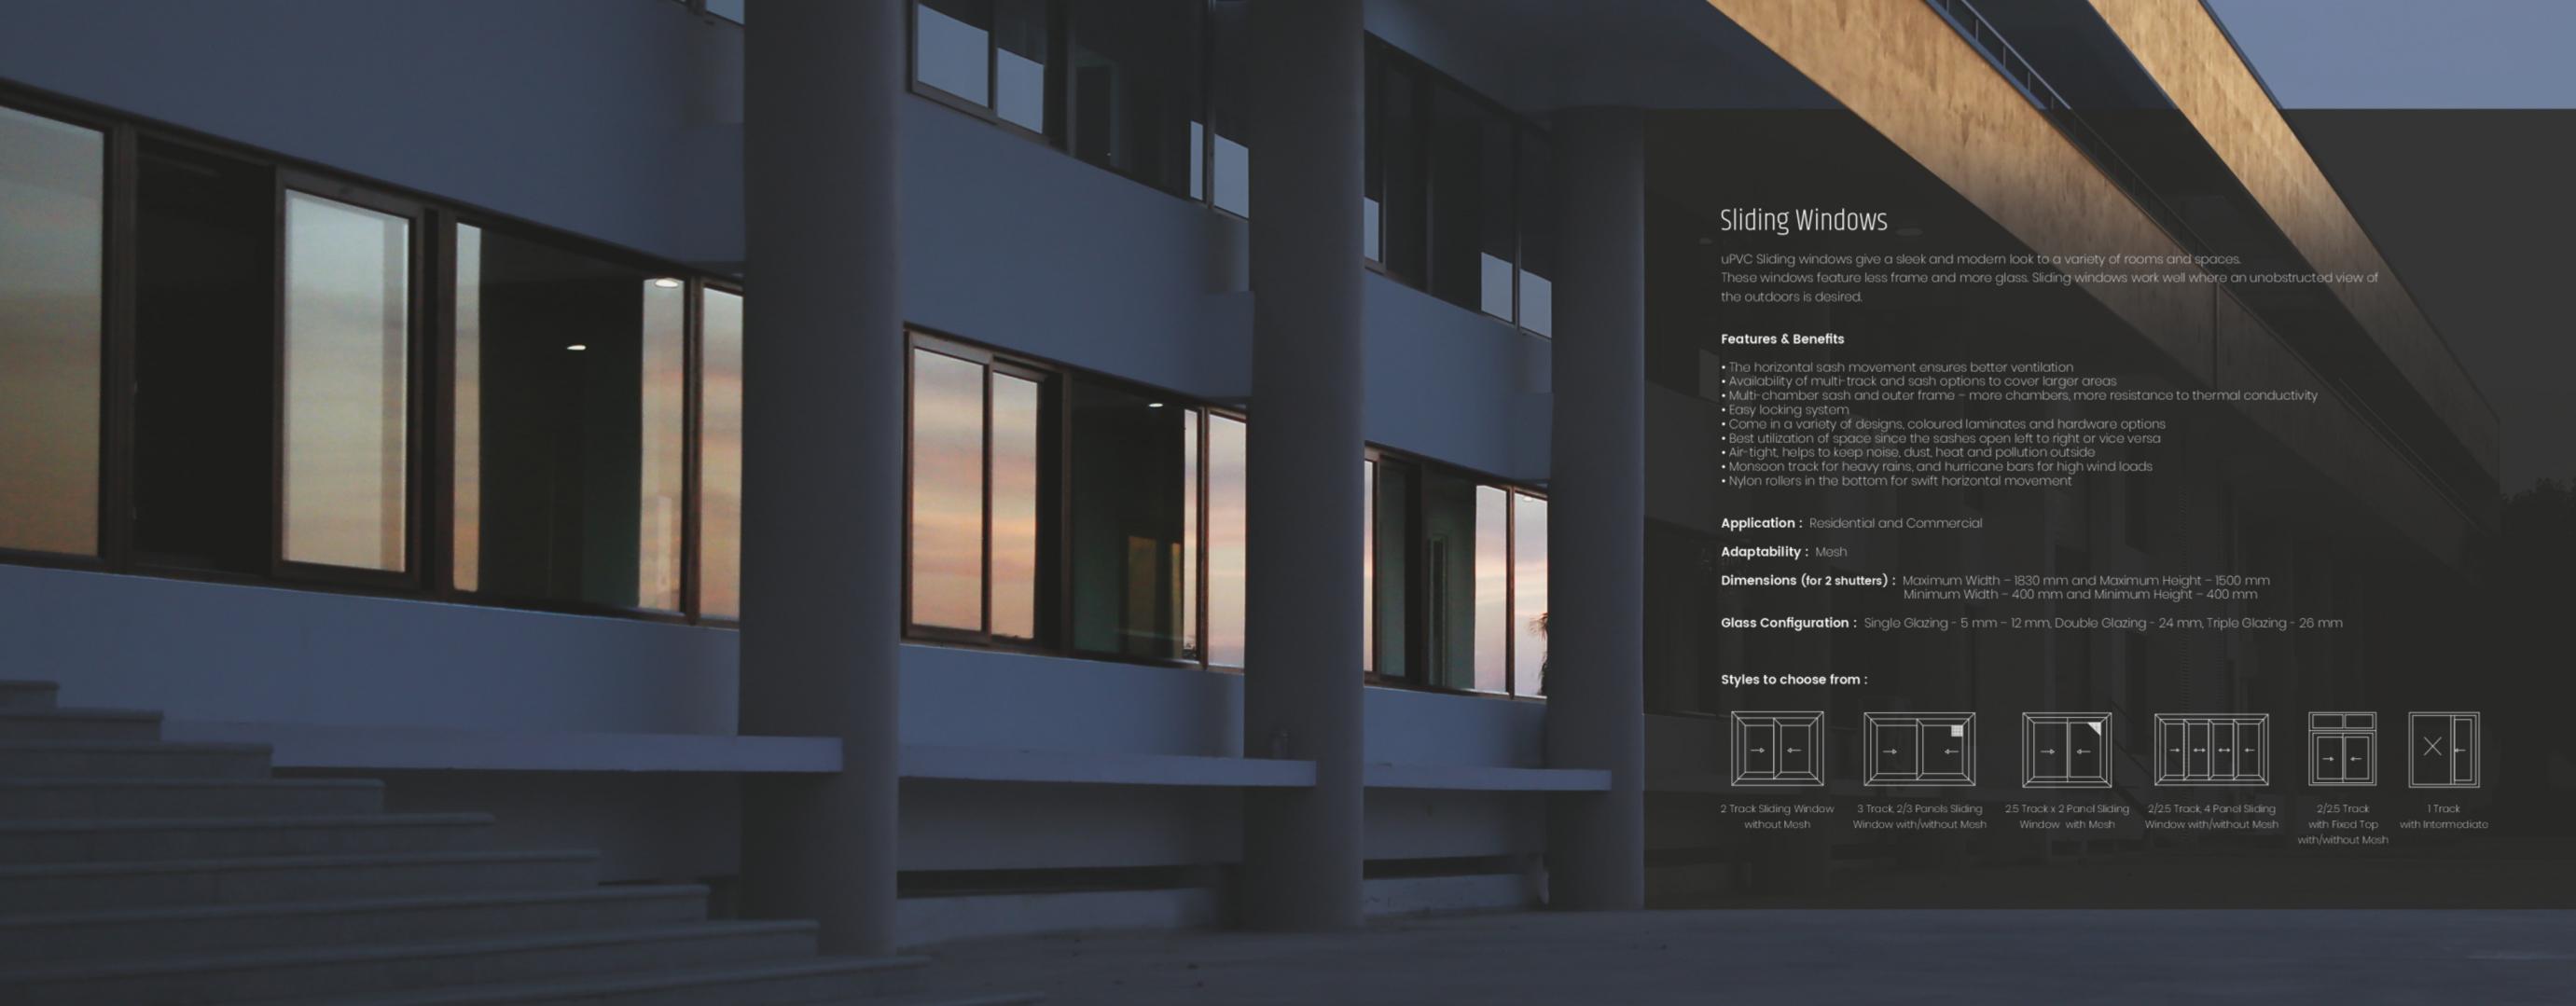

# Sliding Doors Enjoy uninterrupted views with Venster's Sliding doors that blur the boundaries between indoors and outdoors with their large panes of glass. These uPVC doors do not open in or out, they slide sideways on tracks in the door frame and therefore don't take up any space in the home when opened. Sliding doors are stylish, easy to Features & Benefits Multi-chambered for extra strength and better thermal conductivity You have an option to add mesh track if needed More opening for better sunlight and natural air Rain track for a free-flow drain system Multi-point locking for heightened security Available in a variety of designs and coloured laminates Application: Residential and Commercial Adaptability: Mesh Glass Configuration: 6 mm - 18 mm Dimensions: Maximum Width - 6000 mm and Maximum Height - 2200 mm, Styles to choose from : 3 Track 6 Panel 4 track 4 Panel sliding door, sliding door,