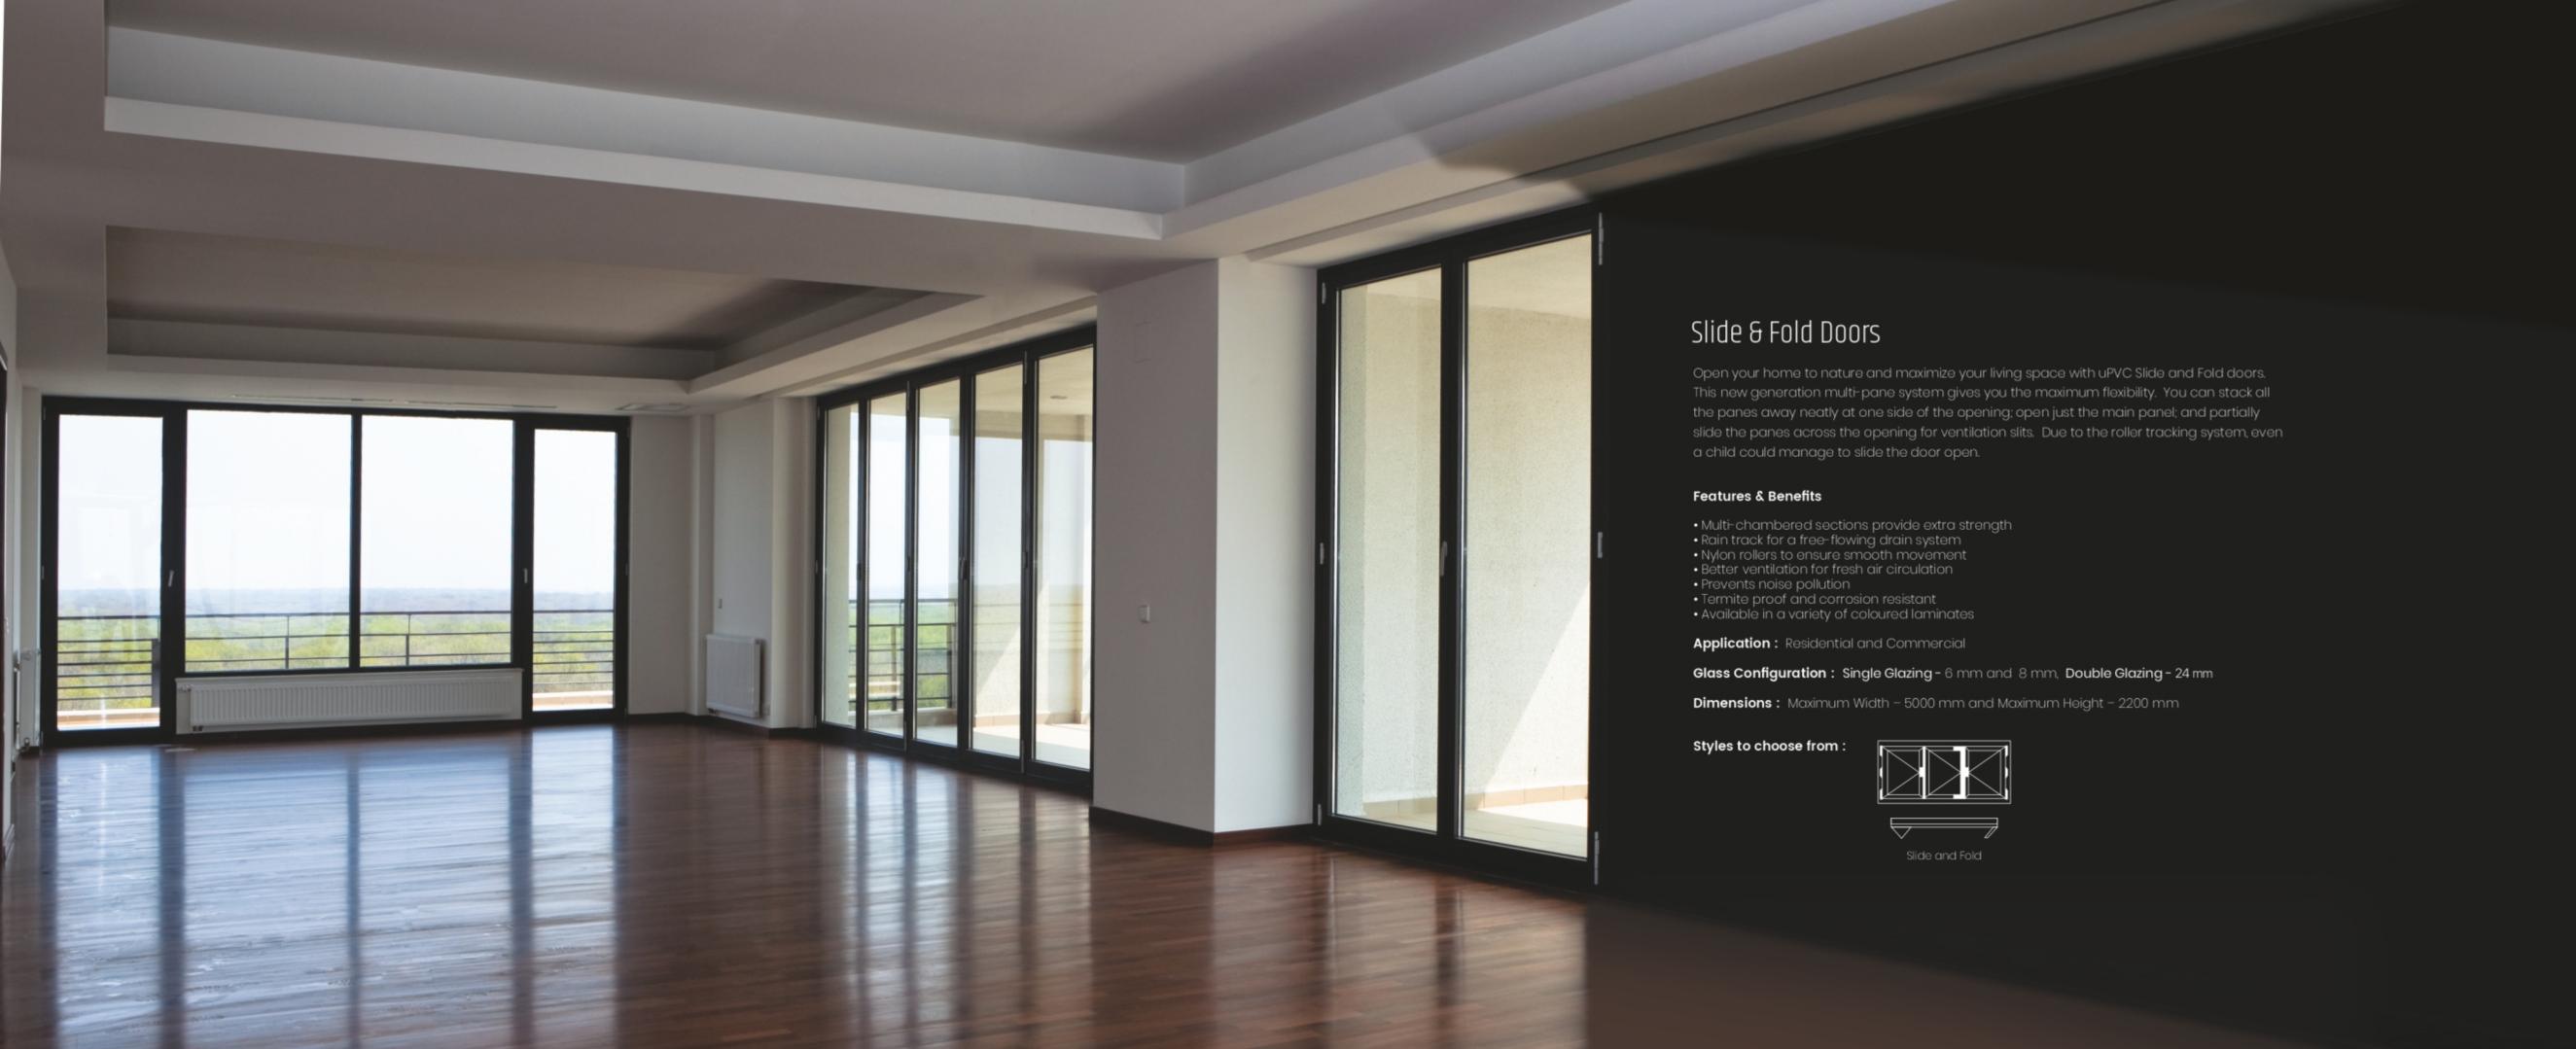

# Sliding Doors Enjoy uninterrupted views with Venster's Sliding doors that blur the boundaries between indoors and outdoors with their large panes of glass. These uPVC doors do not open in or out, they slide sideways on tracks in the door frame and therefore don't take up any space in the home when opened. Sliding doors are stylish, easy to Features & Benefits Multi-chambered for extra strength and better thermal conductivity You have an option to add mesh track if needed More opening for better sunlight and natural air Rain track for a free-flow drain system Multi-point locking for heightened security Available in a variety of designs and coloured laminates Application: Residential and Commercial Adaptability: Mesh Glass Configuration: 6 mm - 18 mm Dimensions: Maximum Width - 6000 mm and Maximum Height - 2200 mm, Styles to choose from : 3 Track 6 Panel 4 track 4 Panel sliding door, sliding door,