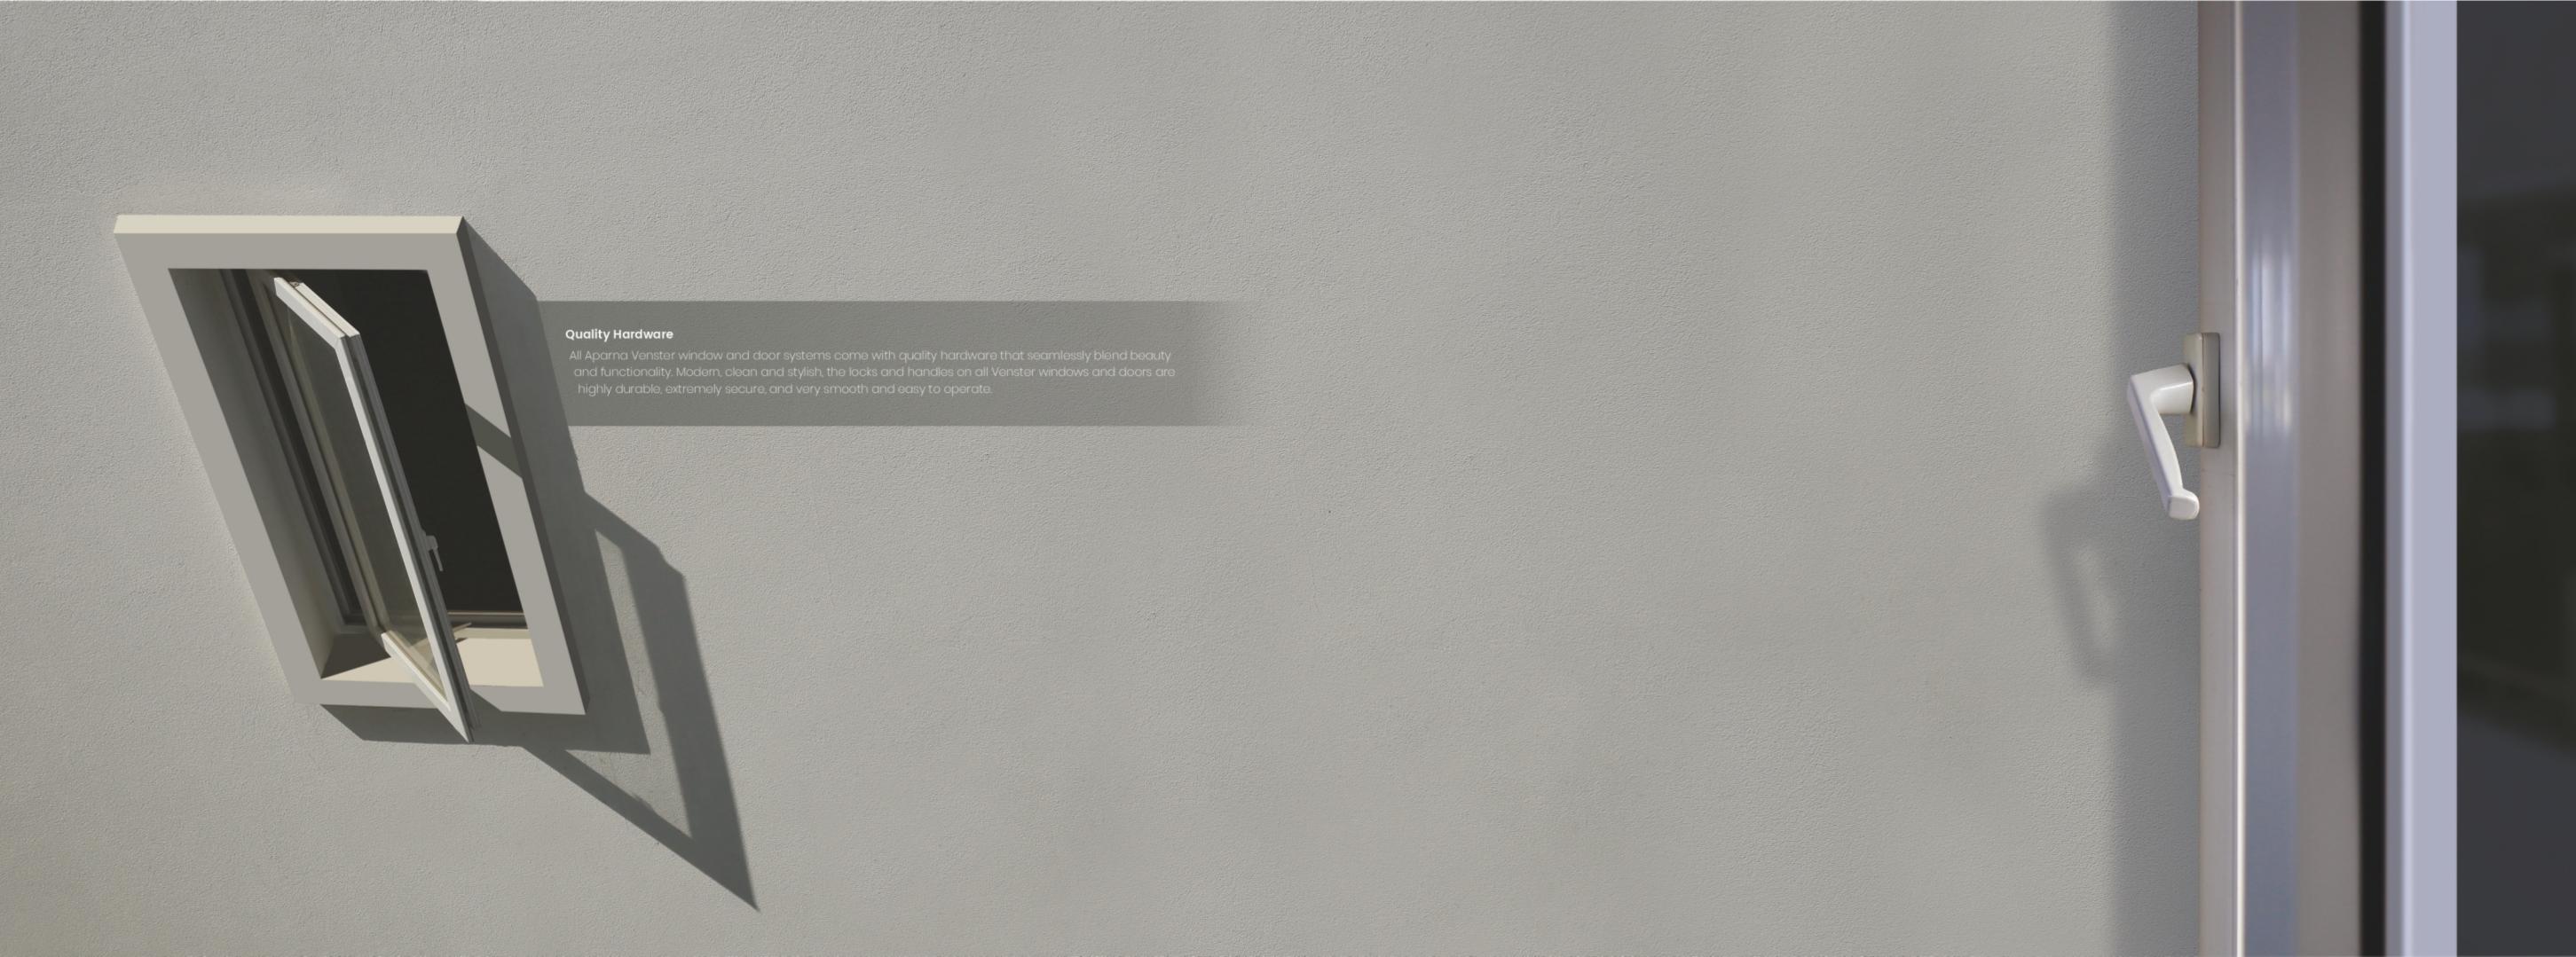

FEET HEIGHT) ADVANTAGES

- . Lead-free window & door systems
- . Multi chamber window & door systems
- . Window & door systems sized to 65 mm width and 58 mm height
- . 'A' grade window & door system comes with a wall thickness of 2.8 mm which is superior to competitors
- . Equipped to provide 10 feet height doors
- . The 4 Track window & door system is manufactured to accommodate 8 panels within 10 meters width and doors with 10 feet height
- . Equipped to provide partition doors with a width of more than 10 meters

### **AUXILIARY SERIES**











AP 502 AP 503 BAY POLE (88 x 60) HURRICANE BAR

ROUND BAY POLE (Ø50)

BAY POLE ADOPTER ( 60 mm)













AP506 GEORGIAN BAR

AP507 LOUVER BEAD

AP508 LOUVER BLADE

AP 509 VOLVO TRIM

AP510 PANEL PROFILE





All dimensions are in mm.









### Advantages:

**Energy Saving -** Energy saving Insulated Glass Units can be up to 3 times more effective than normal glass at maintaining cool temperatures within a building

Water Resistance - Fully resistant to strong tropical rain

Salt Water - The windows and doors are unaffected by saline water

Humidity - They don't warp, rot or break down in hot and humid climates

Termite Proof - Unaffected by termites in tropical climates unlike wooden windows and doors

Security - The windows and doors have high wall thickness and multi-chambered designs which aids in the installation of multi-point high security locking systems

Eco-Friendly - They are lead free and meet the greenline norms as per European standards

Heat Insulation - They control energy costs in buildings and help cut