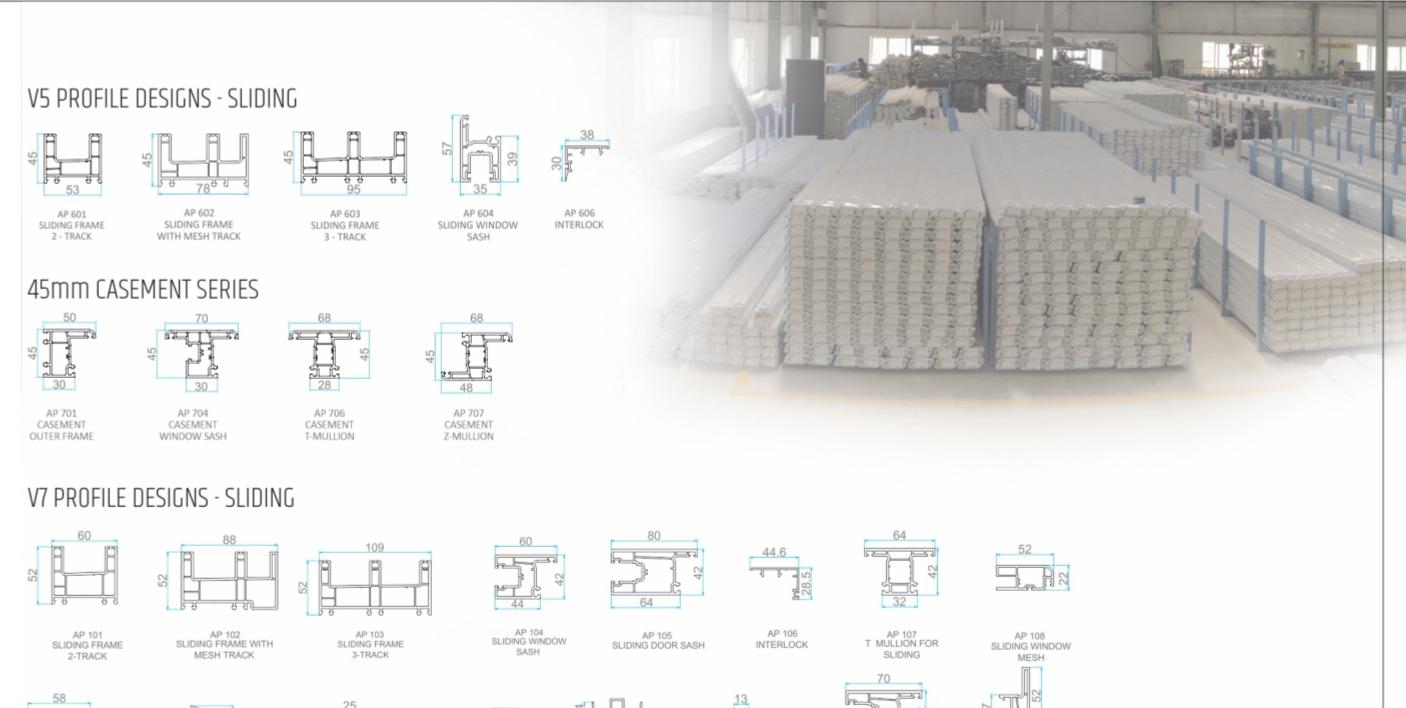

### V10 PROFILE DESIGNS - SLIDING

AP 301 SLIDING FRAME 2-TRACK

AP 302 SLIDING FRAME 3-TRACK

AP 302 A SLIDING INTERMEDIATE

AP 305 SLIDING DOOR SASH

AP 306 INTERLOCK SLIDING DOOR SASH

AP 311 DG BEAD 18 mm

49.4

### V10 SERIES (10 FEET HEIGHT) ADVANTAGES

- . Lead-free window & door systems
- . Multi chamber window & door systems
- . Window & door systems sized to 65 mm width and 58 mm height
- . 'A' grade window & door system comes with a wall thickness of 2.8 mm which is superior to competitors
- . Equipped to provide 10 feet height doors
- . The 4 Track window & door system is manufactured to accommodate 8 panels within 10 meters width and doors with 10 feet height
- . Equipped to provide partition doors with a width of more than 10 meters