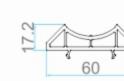

ROUND BAY POLE

DG BEAD

HURRICANE BAR

AP 110 A

GLAZING BEAD

5-6mm (NEW)

BAY POLE (88 x 60)

AP 109 SLIDING DOOR

MESH LOCK

GLAZING BEAD

SQ.BAY POLE (60 x 60)

All dimensions are in mm.