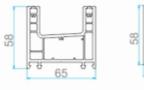

### V10 SERIES (10 FEET HEIGHT) ADVANTAGES

- . Lead-free window & door systems
- . Multi chamber window & door systems
- . Window & door systems sized to 65 mm width and 58 mm height
- . 'A' grade window & door system comes with a wall thickness of 2.8 mm which is superior to competitors
- . Equipped to provide 10 feet height doors
- . The 4 Track window & door system is manufactured to accommodate 8 panels within 10 meters width and doors with 10 feet height
- . Equipped to provide partition doors with a width of more than 10 meters