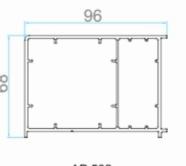

### Villa Windows

The right blend of functionality, safety and style, Venster's uPVC Villa windows help you stay safe without compromising on style. The multi-point locking and the safety grills add an extra layer of security while the mosquito mesh keeps mosquitoes and other insects at bay.

#### Styles to choose from :

Villa Window Double Open

Villa Window Single Open