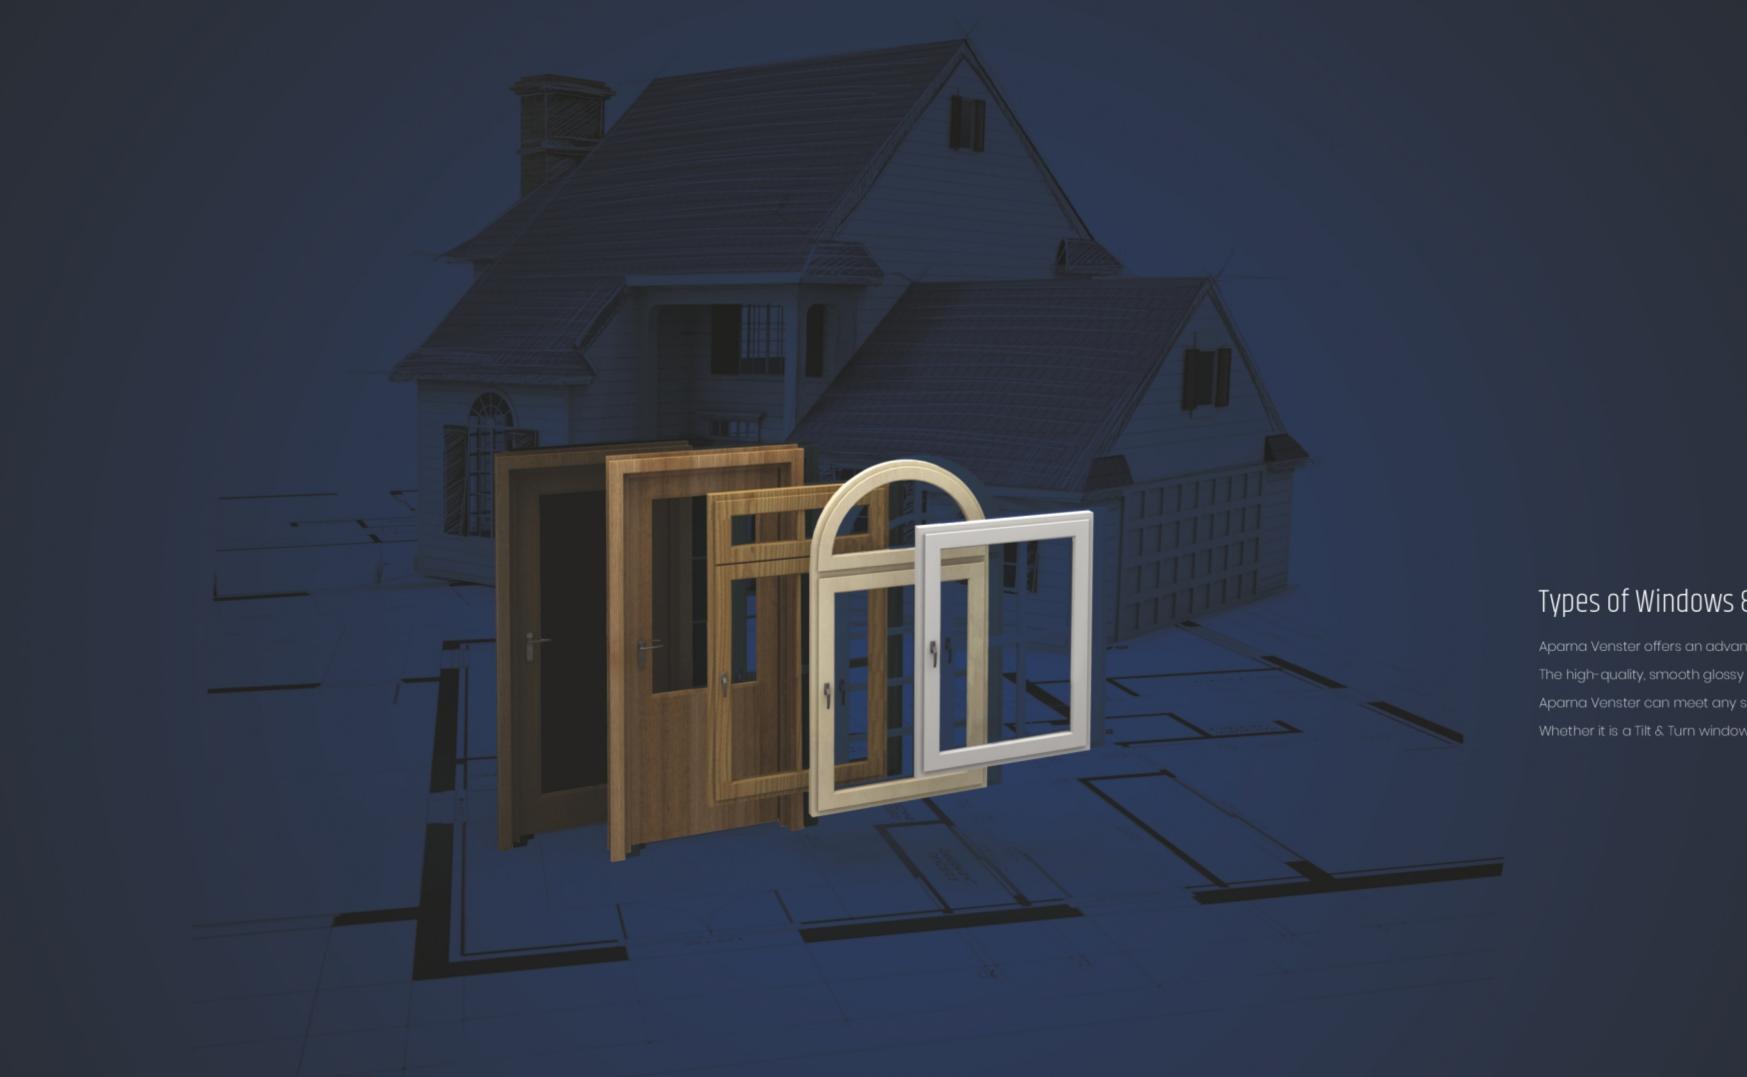

### Types of Windows & Doors

Aparna Venster offers an advanced range of window and door styles that can be mixed and matched for new buildings and replacement applications. The high-quality, smooth glossy finish of Aparna Venster uPVC window & door systems ensure they retain their pristine appearance indefinitely.