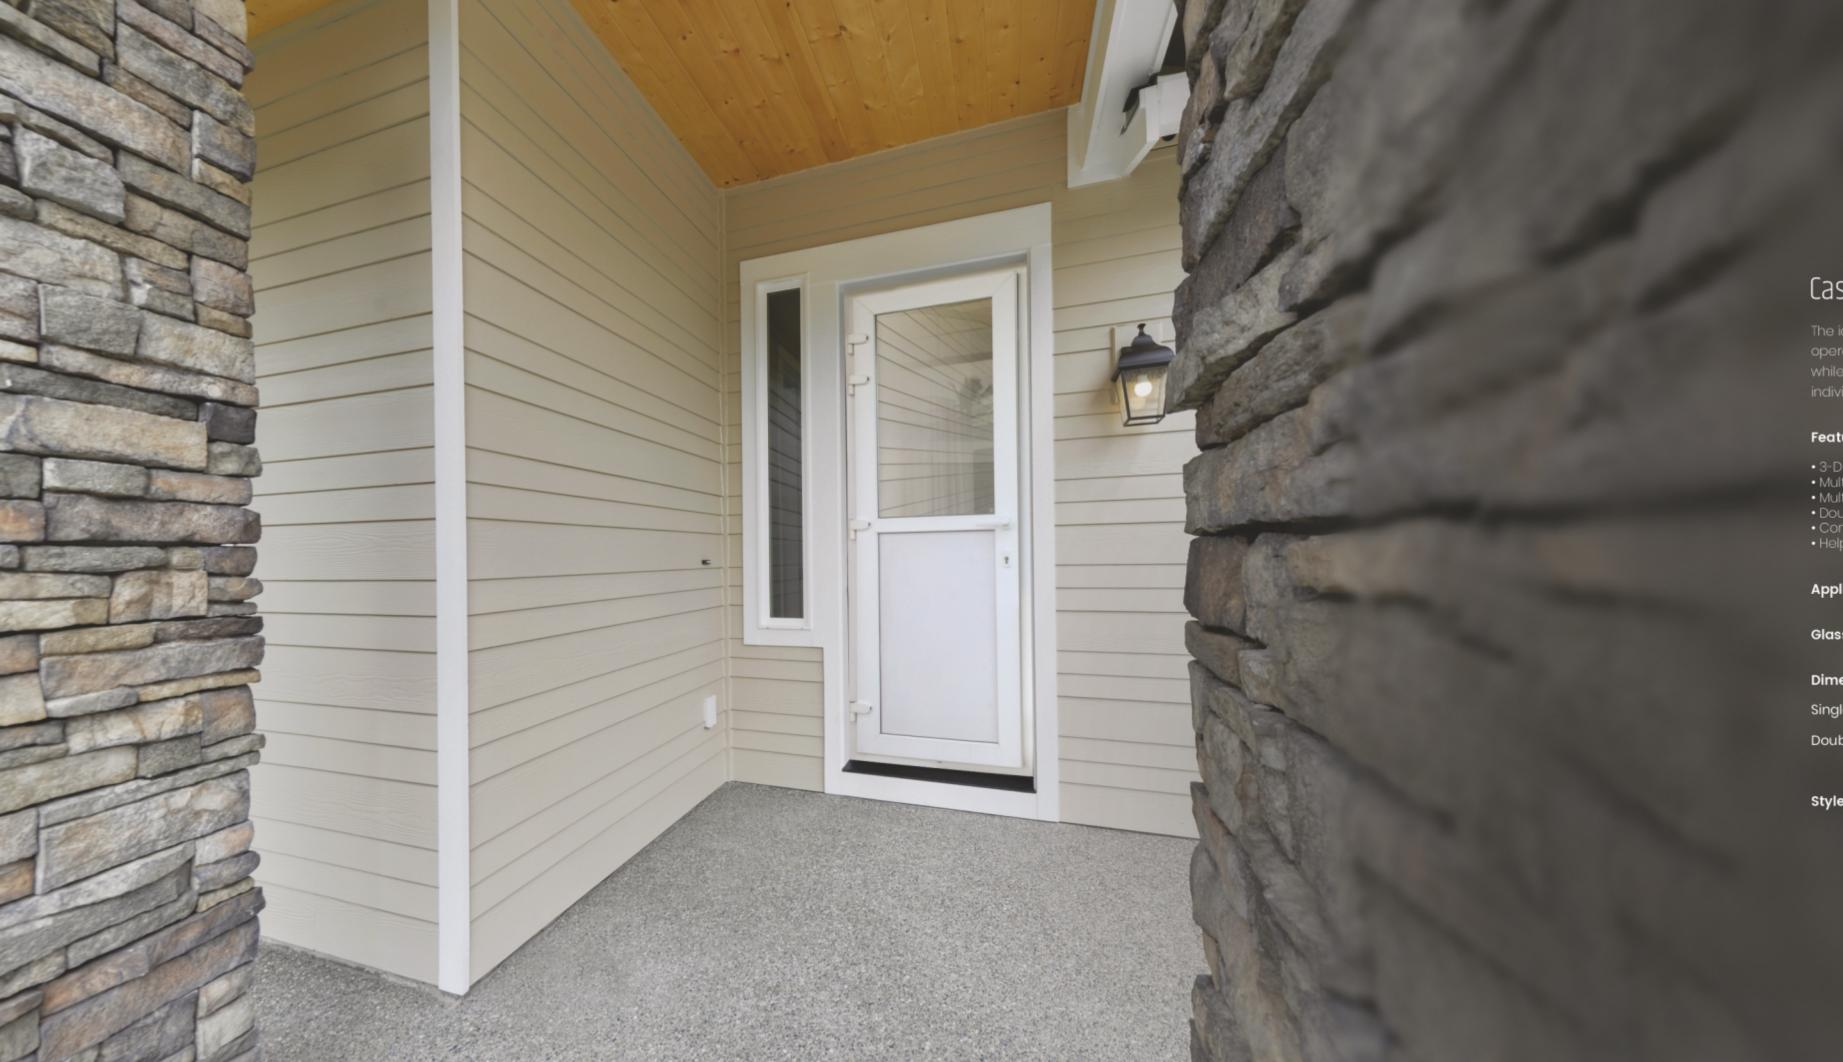

### Casement Doors

### Features & Benefits

- 3-D hinges for smooth movement
  Multi-locking system comes with a projection handle and a key for easy locking
  Multi-chamber sash and outer frame ensure more resistance and better thermal conductivity
  Double sealing by EPDM gasket reduces sound and prevents air leakage
  Comes in a variety of coloured laminates and designs
  Helps to keep noise, dust, heat, and pollution outside

Application: Residential and Commercial

Glass Configuration: 5 mm - 24 mm

### Dimensions :

Single Opening Door: Maximum Width – 1000 mm and Maximum Height – 2400 mm

Double Opening Door: Maximum Width – 1800 mm and Maximum Height – 2400 mm

Styles to choose from :