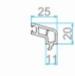

### **AUXILIARY SERIES**

AP 502 AP 503 BAY POLE (88 x 60) HURRICANE BAR

ROUND BAY POLE (Ø50)

BAY POLE ADOPTER ( 60 mm)

AP506 GEORGIAN BAR

AP507 LOUVER BEAD

AP508 LOUVER BLADE

AP 509 VOLVO TRIM

AP510 PANEL PROFILE

All dimensions are in mm.