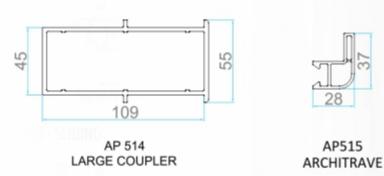

BAY POLE ADAPTOR

VOLVO TRIM

AP 114 AP 115 SLIDING INTERMEDIATE SASH ADD. TRACK FOR

AP 514

LARGE COUPLER

46.4

BUTT PROFILE

AP 504