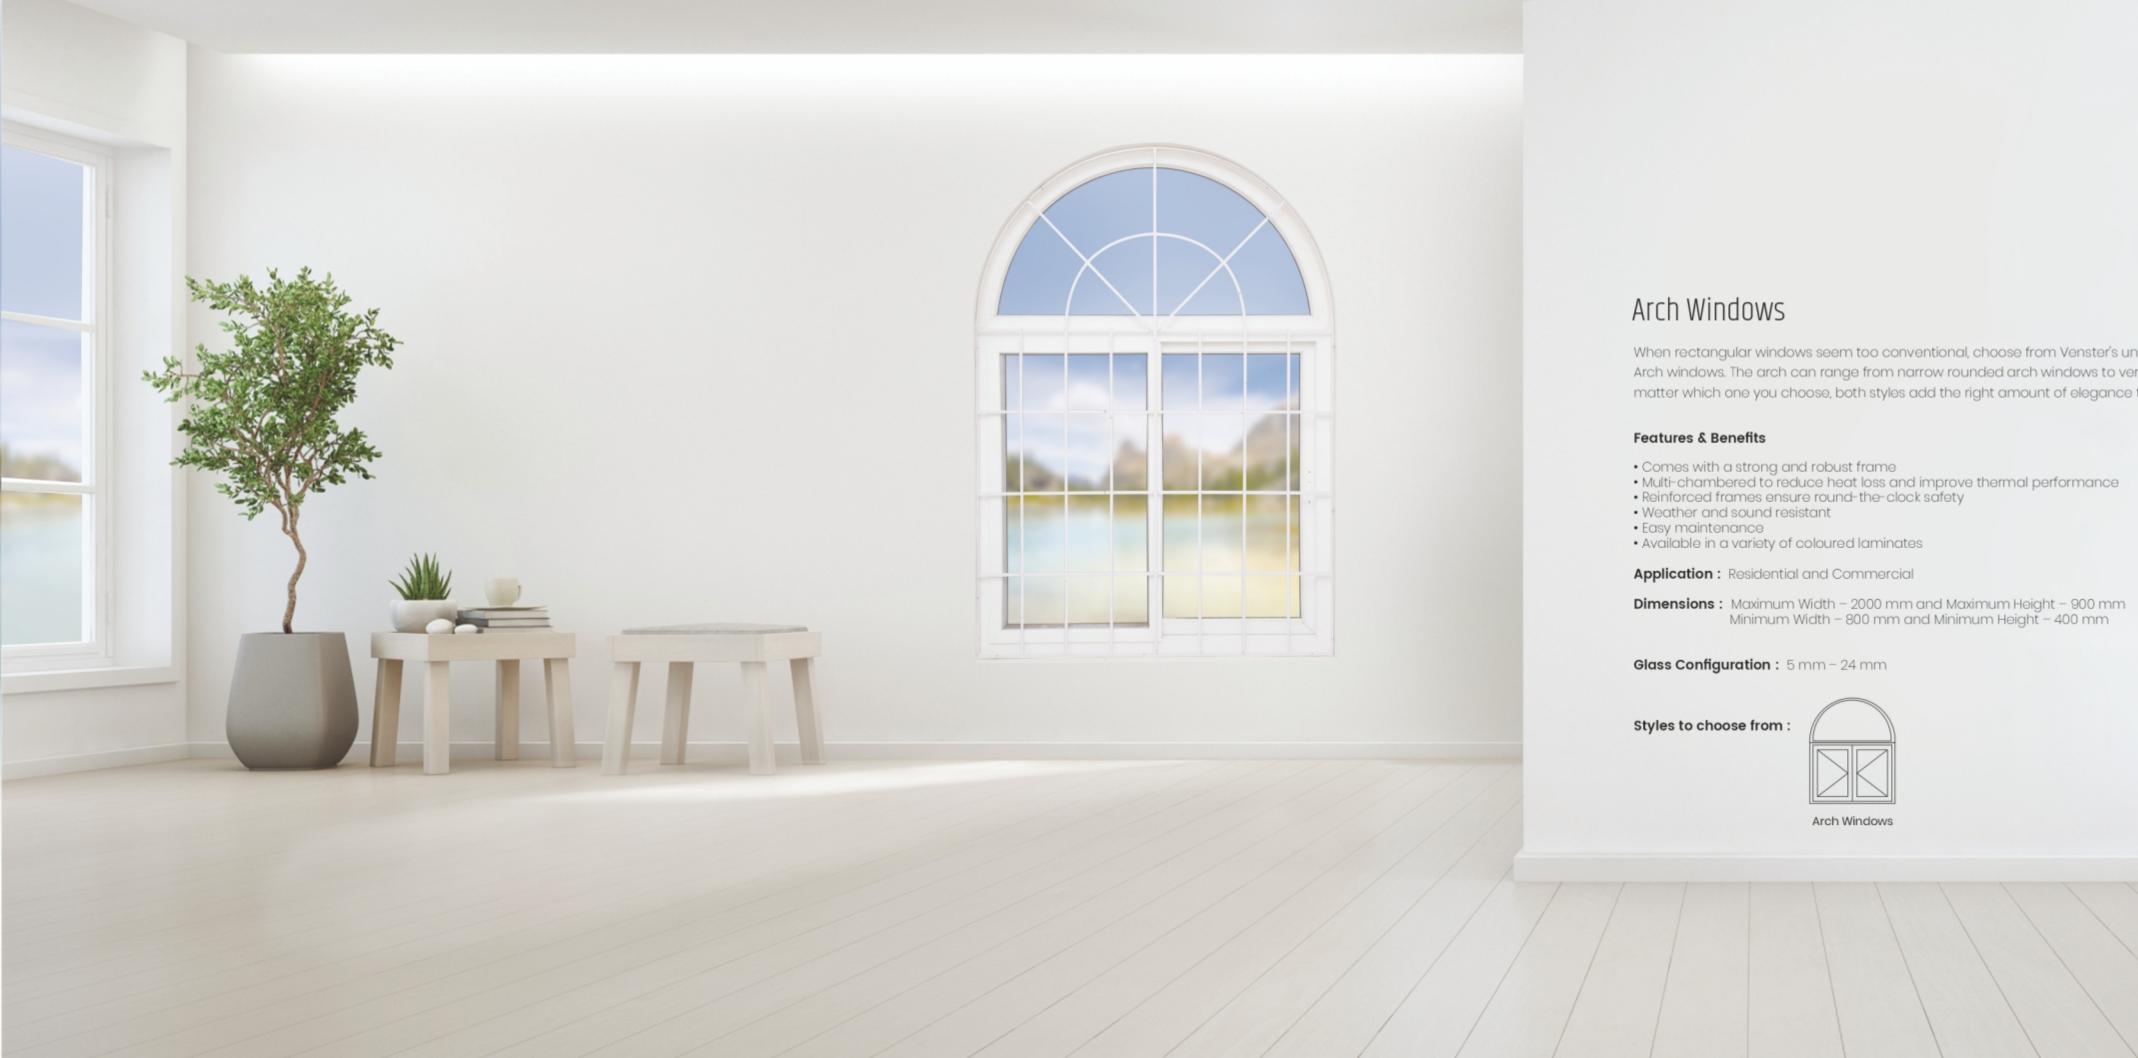

Styles to choose from :

Tilt & Turn Windows

When rectangular windows seem too conventional, choose from Venster's unique custom-made uPVC Arch windows. The arch can range from narrow rounded arch windows to very wide arch windows. No matter which one you choose, both styles add the right amount of elegance to your space.

### Features & Benefits

- Weather resistant to withstand strong winds
   Sturdy and secure due to the multi-chambered design
   Highly durable, designed to endure extreme temperatures
   Termite proof and corrosion resistant

- Self-extinguishing
   Protects from dust, rain and pollution
   Come in a variety of coloured laminates and hardware options

Application: Residential and Commercial

Adaptability: Mesh and Grill

Dimensions:

Single Opening Window:

Maximum Width – 750 mm and Maximum Height – 1500 mm Minimum Width – 500 mm and Minimum Height – 800 mm

Double Opening Window:

Maximum Width – 1500 mm and Maximum Height – 1500 mm

Minimum Width – 1000 mm and Minimum Height – 800 mm

Glass Configuration: Single Glazing - 5 mm - 12 mm, Double Glazing - 18 mm

#### Styles to choose from :

Villa Window Double Open

Villa Window Single Open