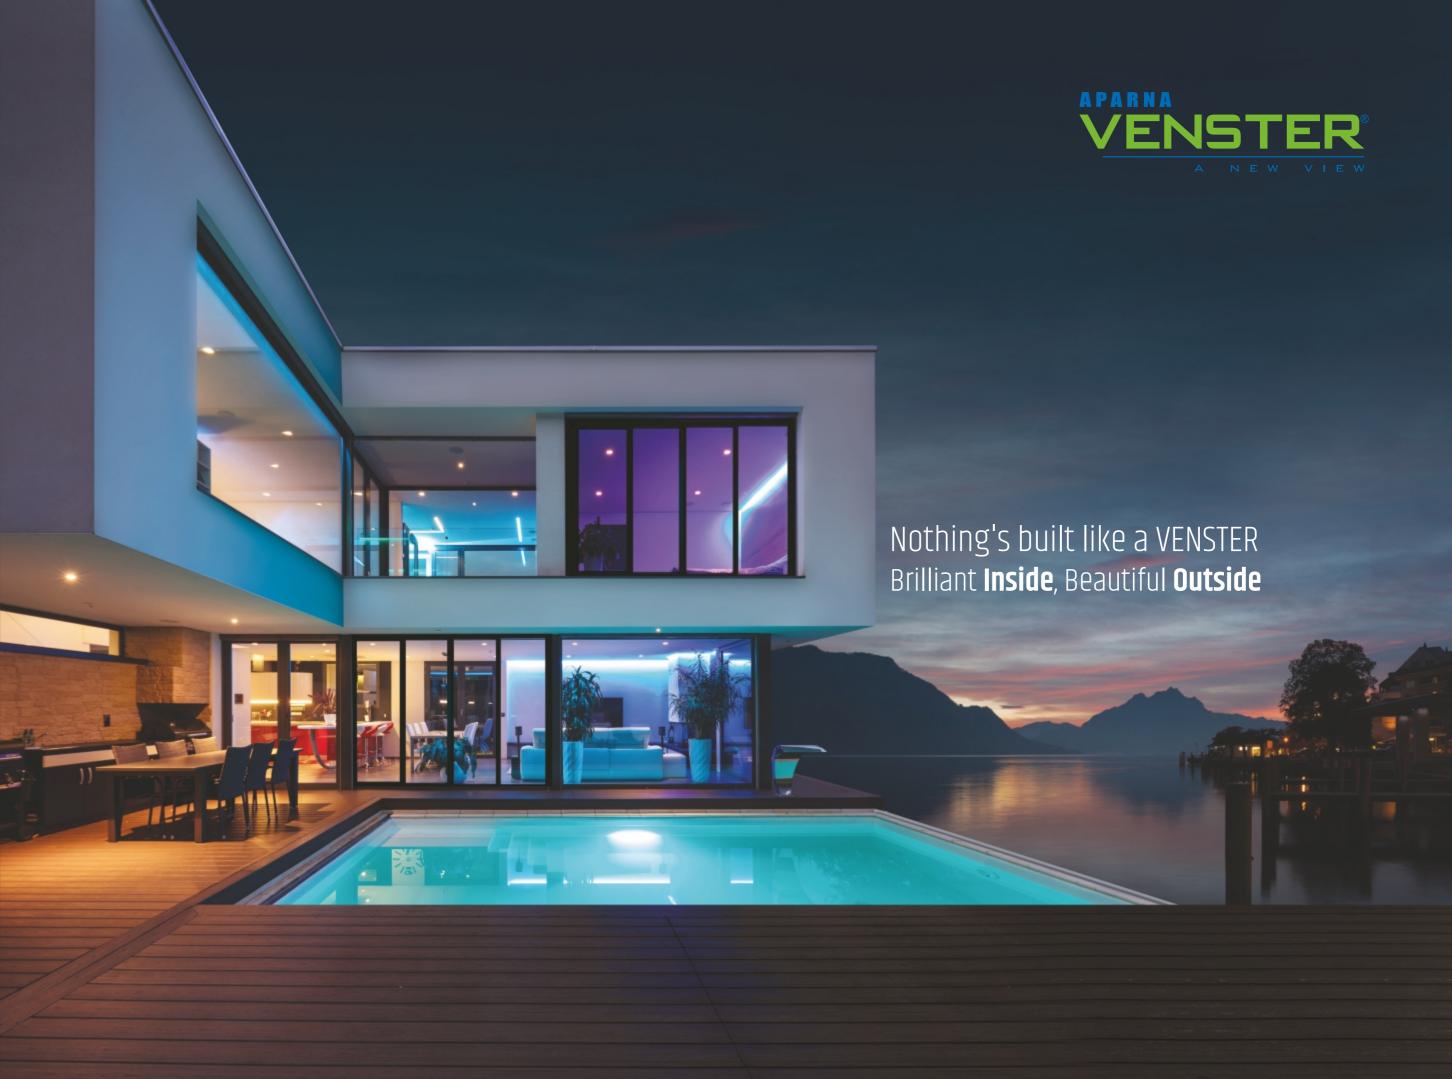

### World-Class Technology. German Precision.

Aparna Venster delivers precision engineered uPVC window and door systems that are built not only for function and performance, but built to last!

The entire range of machinery used in the manufacture of our uPVC windows and doors is imported from Germany.

These high output machines ensure high reliability and accuracy in the extrusion and fabrication process.

All uPVC windows and doors by Aparna Venster are made with lead free uPVC profiles and are reinforced with galvanized steel for extra strength.

Built to perform and last, all Aparna Venster uPVC windows and doors conform to the toughest European standards of manufacturing. Each end product undergoes quality checks for all standard parameters and is RoHS certified (Restricti