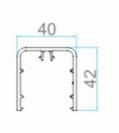

### **AUXILIARY SERIES**

AP 502 AP 503 BAY POLE (88 x 60) HURRICANE BAR

ROUND BAY POLE (Ø50)

BAY POLE ADOPTER ( 60 mm)

AP506 GEORGIAN BAR

AP507 LOUVER BEAD

AP508 LOUVER BLADE

AP 509 VOLVO TRIM

AP510 PANEL PROFILE

All dimensions are in mm.