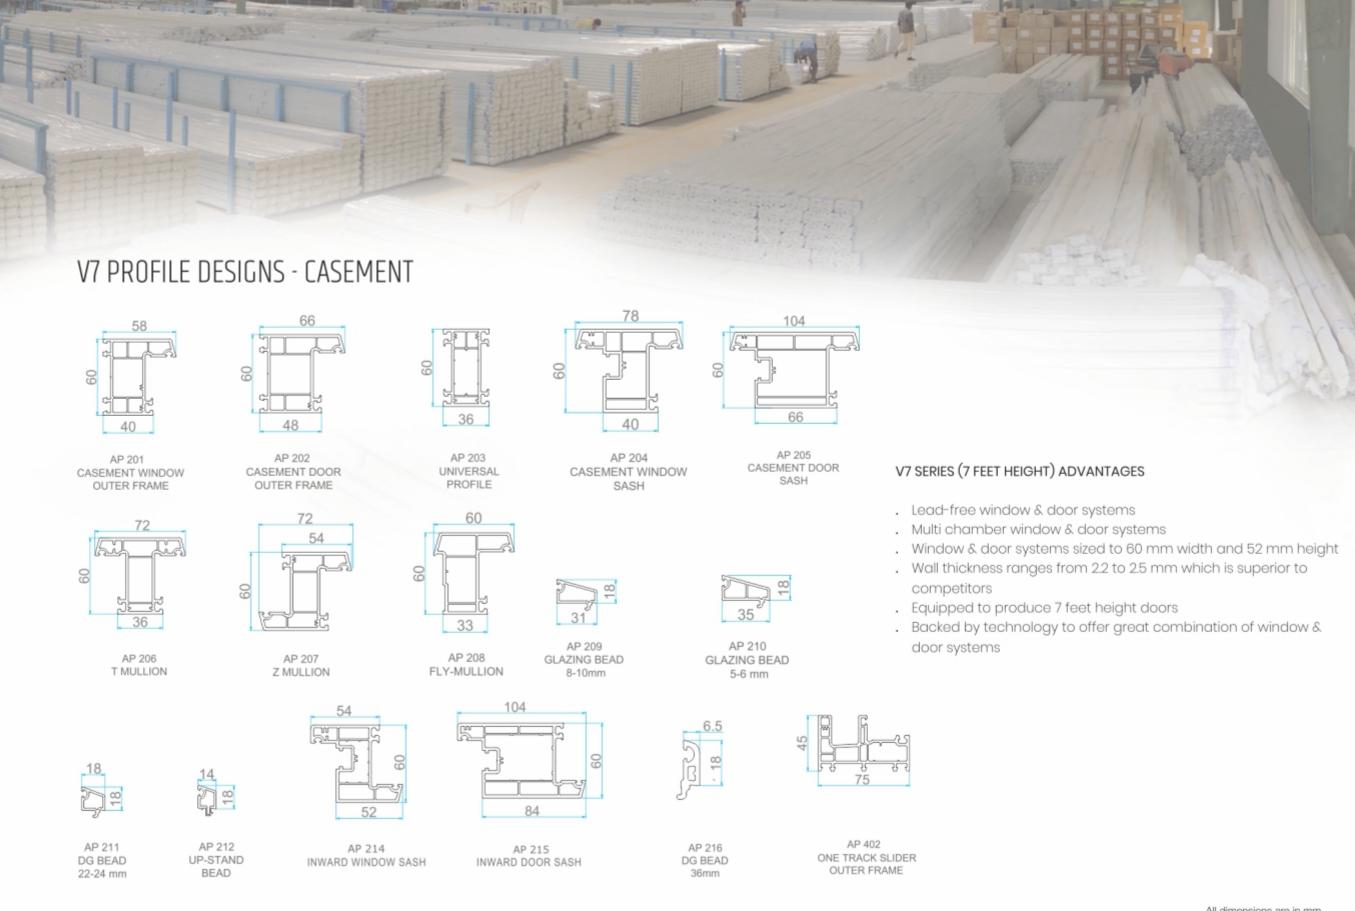

### V10 SERIES (10 FEET HEIGHT) ADVANTAGES

- . Lead-free window & door systems
- . Multi chamber window & door systems
- . Window & door systems sized to 65 mm width and 58 mm height
- . 'A' grade window & door system comes with a wall thickness of 2.8 mm which is superior to competitors
- . Equipped to provide 10 feet height doors
- . The 4 Track window & door system is manufactured to accommodate 8 panels within 10 meters width and doors with 10 feet height
- . Equipped to provide partition doors with a width of more than 10 meters