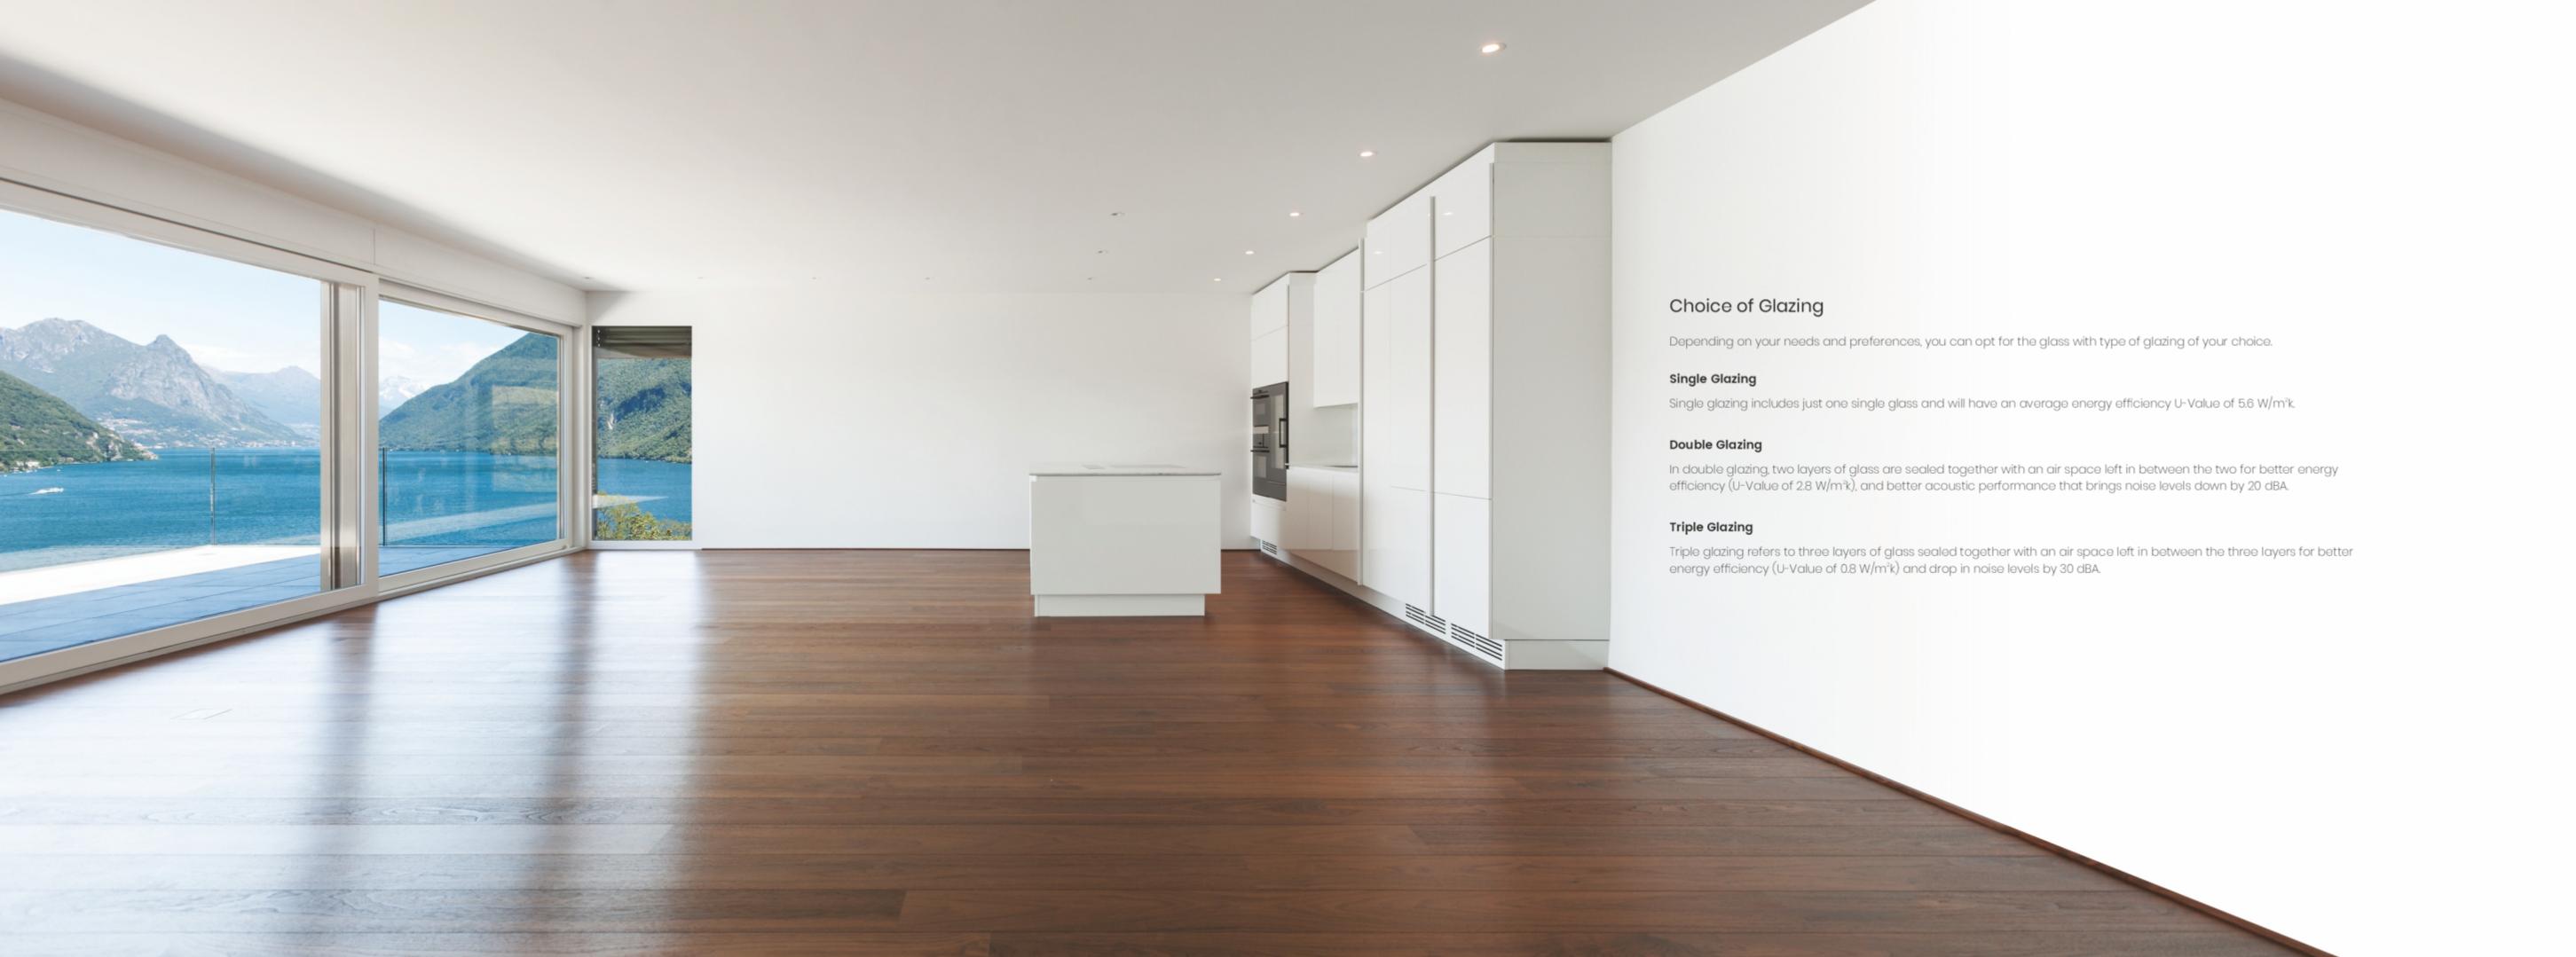

### Choice in Glass

There are glass options you could choose from and select the one that is right for your space.

Glass Configuration: Single Glazing - 5 mm - 12 mm, Double Glazing - 18 mm