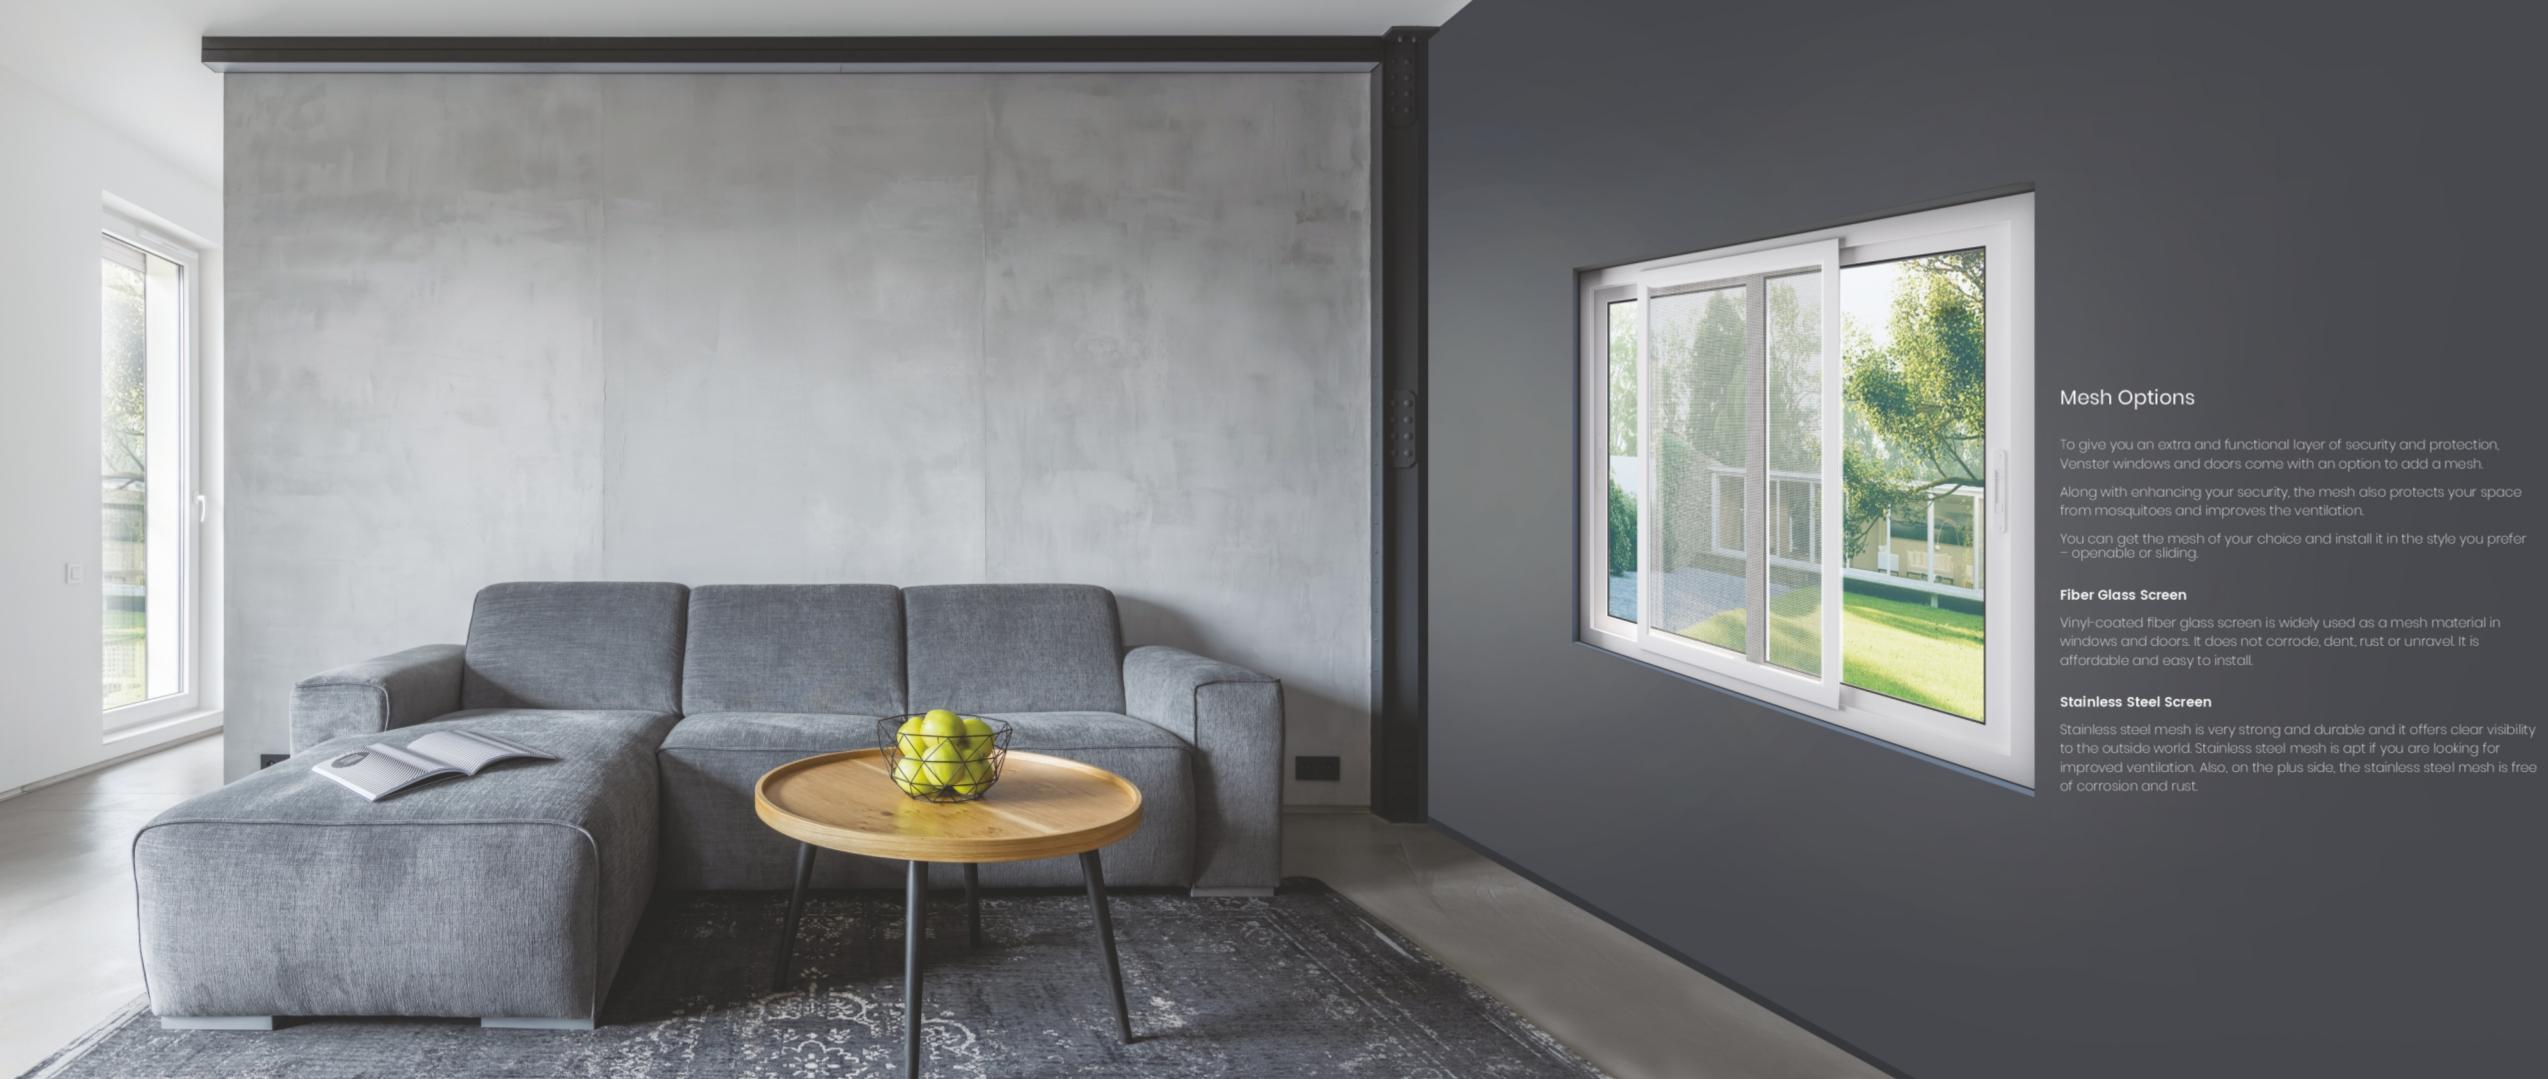

### Villa Windows

The right blend of functionality, safety and style, Venster's uPVC Villa windows help you stay safe without compromising on style. The multi-point locking and the safety grills add an extra layer of security while the mosquito mesh keeps mosquitoes and other insects at bay.

### Features & Benefits

- Weather resistant to withstand strong winds
   Sturdy and secure due to the multi-chambered design
   Highly durable, designed to endure extreme temperatures
   Termite proof and corrosion resistant

- Self-extinguishing
   Protects from dust, rain and pollution
   Come in a variety of coloured laminates and hardware options

Application: Residential and Commercial

Adaptability: Mesh and Grill

Dimensions: