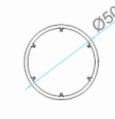

### **AUXILIARY SERIES**

AP 502 AP 503 BAY POLE (88 x 60) HURRICANE BAR

ROUND BAY POLE (Ø50)

BAY POLE ADOPTER ( 60 mm)

AP506 GEORGIAN BAR

AP507 LOUVER BEAD

AP508 LOUVER BLADE

AP 509 VOLVO TRIM