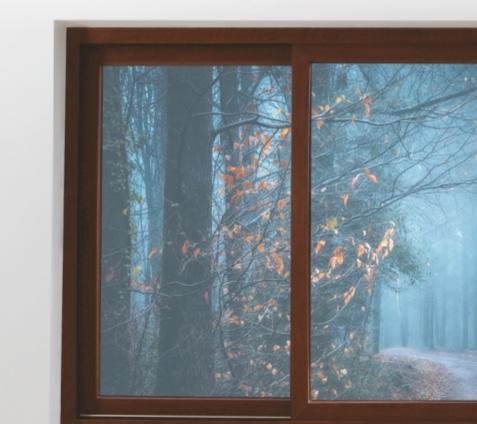

# Sliding Doors Enjoy uninterrupted views with Venster's Sliding doors that blur the boundaries between indoors and outdoors with their large panes of glass. These uPVC doors do not open in or out, they slide sideways on tracks in the door frame and therefore don't take up any space in the home when opened. Sliding doors are stylish, easy to Features & Benefits Multi-chambered for extra strength and better thermal conductivity You have an option to add mesh track if needed More opening for better sunlight and natural air Rain track for a free-flow drain system Multi-point locking for heightened security Available in a variety of designs and coloured laminates Application: Residential and Commercial Adaptability: Mesh Glass Configuration: 6 mm - 18 mm Dimensions: Maximum Width - 6000 mm and Maximum Height - 2200 mm, Styles to choose from : 3 Track 6 Panel 4 track 4 Panel sliding door, sliding door,