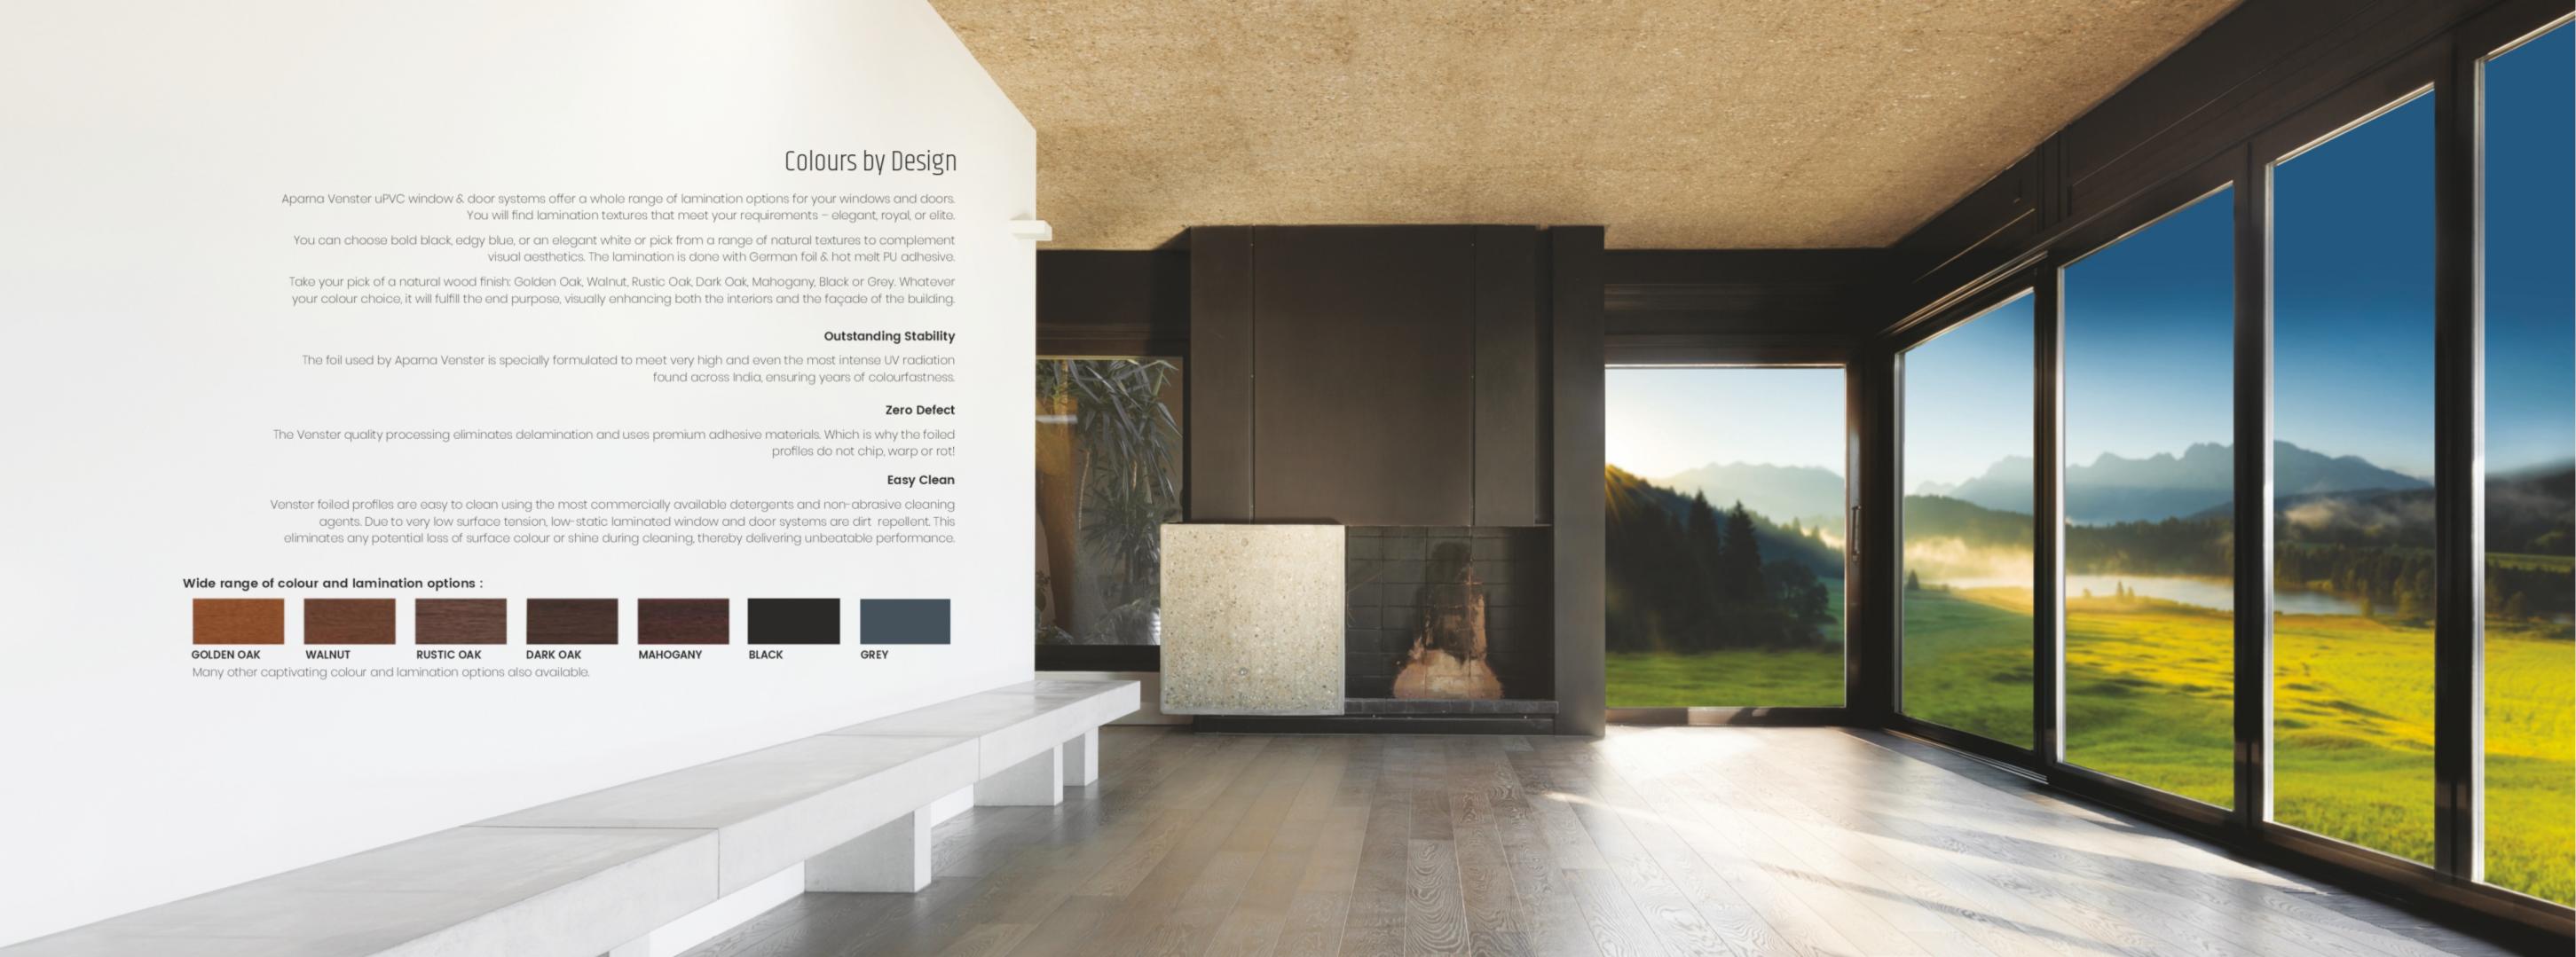

ET HEIGHT) ADVANTAGES

- . Lead-free window & door systems
- . Multi chamber window & door systems
- . Window & door systems sized to 65 mm width and 58 mm height
- . 'A' grade window & door system comes with a wall thickness of 2.8 mm which is superior to competitors
- . Equipped to provide 10 feet height doors
- . The 4 Track window & door system is manufactured to accommodate 8 panels within 10 meters width and doors with 10 feet height
- . Equipped to provide partition doors with a width of more than 10 meters

### **AUXILIARY SERIES**











AP 502 AP 503 BAY POLE (88 x 60) HURRICANE BAR

ROUND BAY POLE (Ø50)

BAY POLE ADOPTER ( 60 mm)













AP506 GEORGIAN BAR

AP507 LOUVER BEAD

AP508 LOUVER BLADE

AP 509 VOLVO TRIM

AP510 PANEL PROFILE





All dimensions are in mm.









### Advantages:

**Energy Saving -** Energy saving Insulated Glass Units can be up to 3 times more effective than normal glass at maintaining cool temperatures within a building

Water Resistance - Fully resistant to strong tropical rain

Salt Water - The windows and doors are unaffected by saline water

Humidity - They don't warp, rot or break down in hot and humid climates

Termite Proof - Unaffected by termites in tropical climates unlike wooden windows and doors

Security - The windows and doors have high wall thickness and multi-chambered designs which aids in the installation of multi-point high security locking systems

Eco-Friendly - They are lead free and meet the greenline norms as per European standards

Heat Insulation - They control energy costs in buildings and help cut e