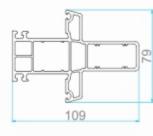

BAY POLE ADAPTOR

VOLVO TRIM

AP 114 AP 115 SLIDING INTERMEDIATE SASH ADD. TRACK FOR

AP 514

LARGE COUPLER

46.4

BUTT PROFILE

AP 504

ROUND BAY POLE

DG BEAD

HURRICANE BAR

AP 110 A

GLAZING BEAD

5-6mm (NEW)

BAY POLE (88 x 60)

AP 109 SLIDING DOOR

MESH LOCK

GLAZING BEAD

SQ.BAY POLE (60 x 60)

All dimensions are in mm.