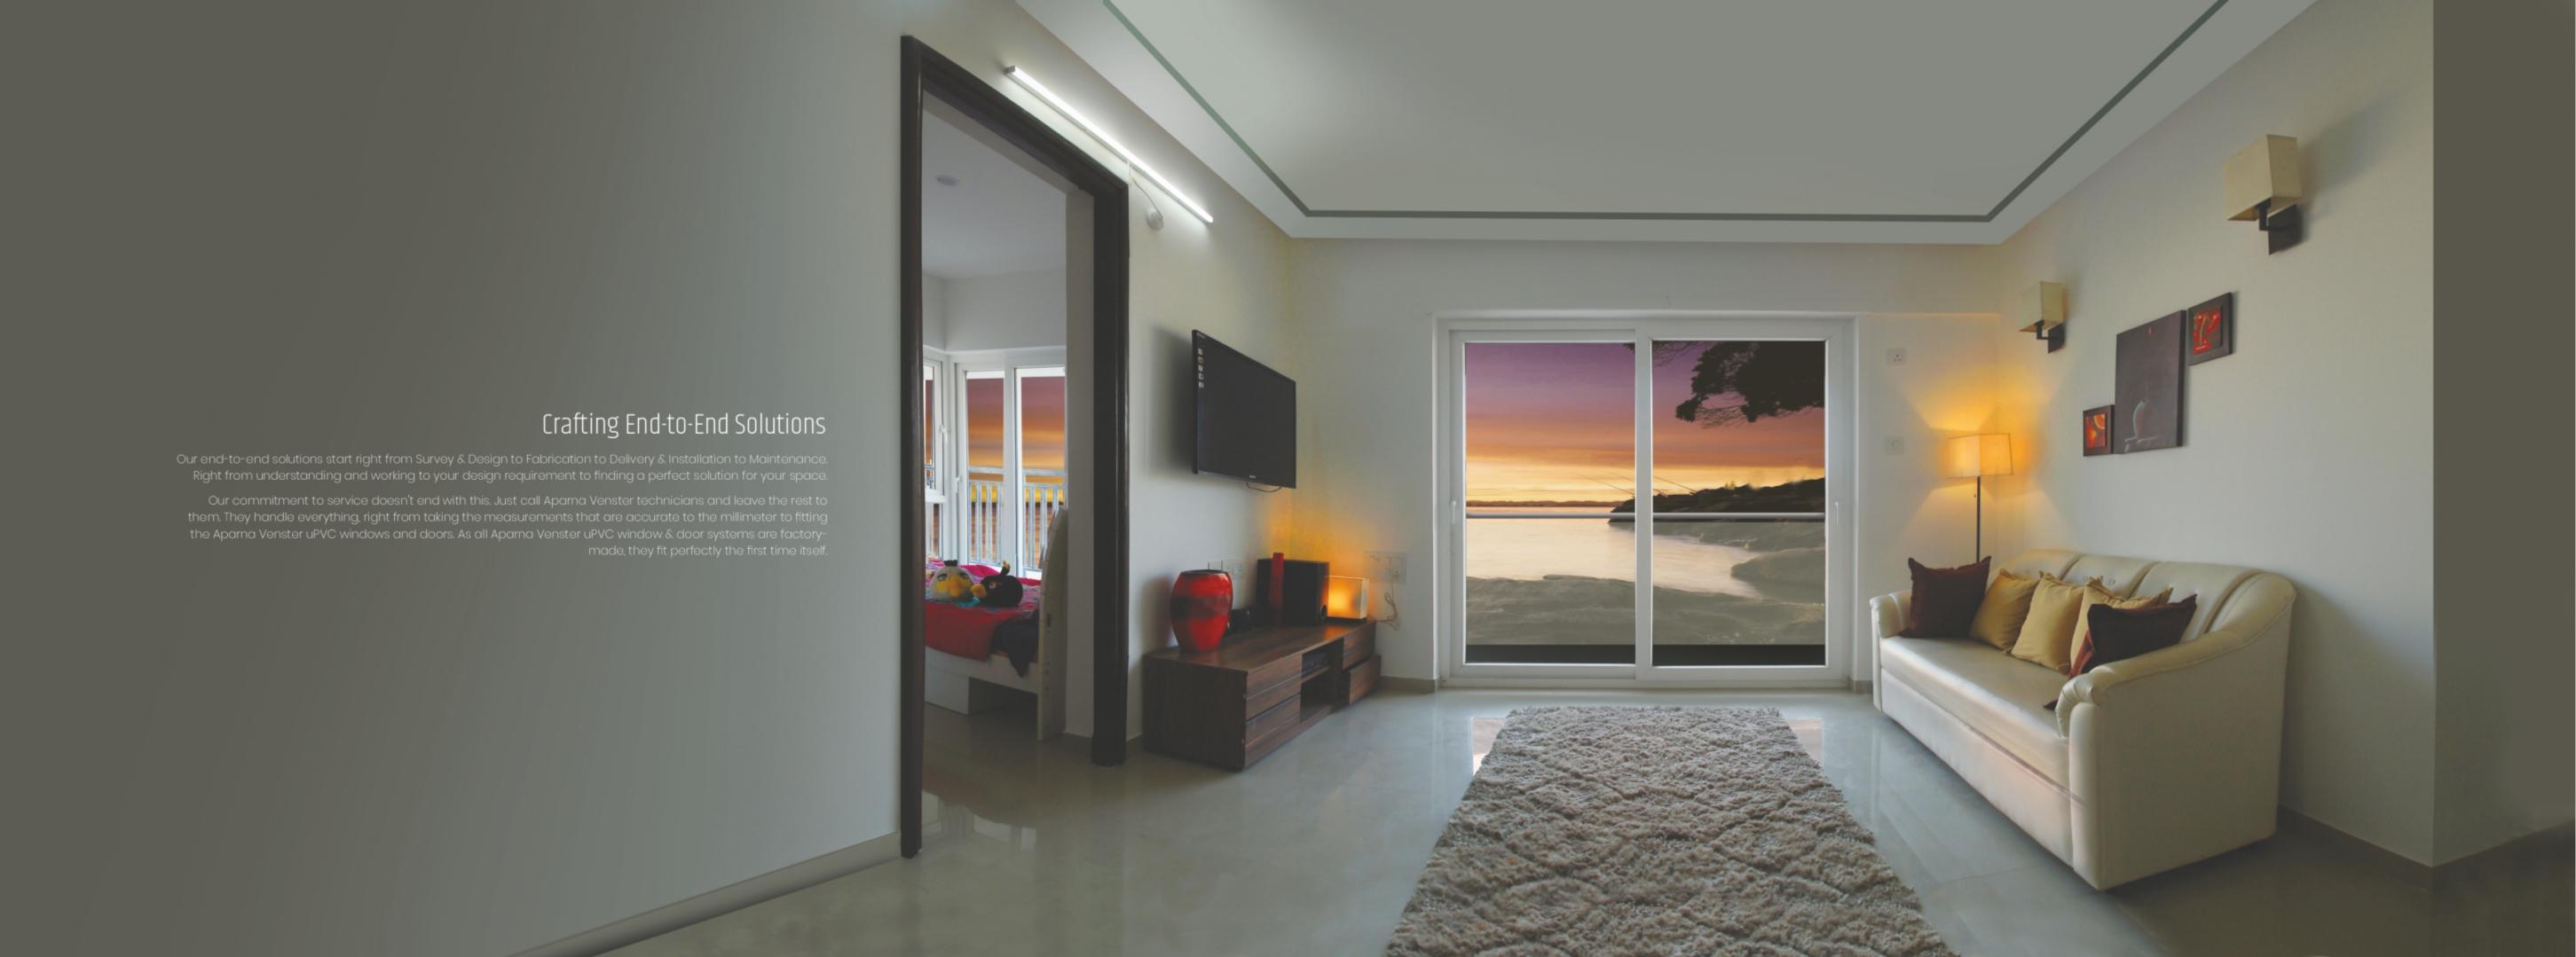

# Sliding Doors Enjoy uninterrupted views with Venster's Sliding doors that blur the boundaries between indoors and outdoors with their large panes of glass. These uPVC doors do not open in or out, they slide sideways on tracks in the door frame and therefore don't take up any space in the home when opened. Sliding doors are stylish, easy to Features & Benefits Multi-chambered for extra strength and better thermal conductivity You have an option to add mesh track if needed More opening for better sunlight and natural air Rain track for a free-flow drain system Multi-point locking for heightened security Available in a variety of designs and coloured laminates Application: Residential and Commercial Adaptability: Mesh Glass Configuration: 6 mm - 18 mm Dimensions: Maximum Width - 6000 mm and Maximum Height - 2200 mm, Styles to choose from : 3 Track 6 Panel 4 track 4 Panel sliding door, sliding door,