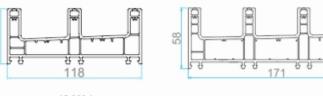

### V10 PROFILE DESIGNS - SLIDING

AP 301 SLIDING FRAME 2-TRACK

AP 302 SLIDING FRAME 3-TRACK

AP 302 A SLIDING INTERMEDIATE

AP 305 SLIDING DOOR SASH

AP 306 INTERLOCK SLIDING DOOR SASH

AP 311 DG BEAD 18 mm

49.4