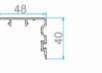

BAY POLE ADAPTOR

VOLVO TRIM

AP 114 AP 115 SLIDING INTERMEDIATE SASH ADD. TRACK FOR

AP 514

LARGE COUPLER

46.4

BUTT PROFILE

AP 504

ROUND BAY POLE

DG BEAD

HURRICANE BAR

AP 110 A

GLAZING BEAD

5-6mm (NEW)

BAY POLE (88 x 60)

AP 109 SLIDING DOOR

MESH LOCK

GLAZING BEAD

SQ.BAY POLE (60 x 60)

All dimensions are in mm.